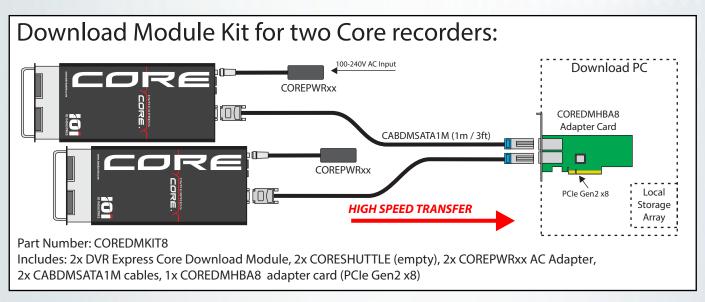

# **DOWNLOAD MODULE**

The Core Download Module allows high-speed access to recordings made with a DVR Express Core or Core 2 video recorder. In situations where the recorder is installed in a vehicle or aircraft, the Download Module allows the recordings to be reviewed in their native format at a separate location such as a ground station or processing lab.

After recording video with a Core or Core 2, transfer the removable drive shuttle to the Core Download Module. Then, use either IO Industries CoreView or Streams 7 software to review, archive or export the recordings into common file formats...

#### **Core Download Module**

Dimensions:  $320 \times 165 \times 50$  mm ( $12.6 \times 6.5 \times 2''$ ) Weight: Approx. 1.4 kg (3 lbs) Power: 14-34V DC, Approx. 14W

#### **COREDMHBA8**

Form Factor: Half Height Interface: 8-lane PCI Express 2.0 Supported OS: Windows XP/Vista/7/8.1/10 (32/64-bit) Linux: Ubuntu 14.04 LTS (32/64-bit)

Visit us at: www.ioindustries.com 15940 Robin's Hill Road London, Ontario, Canada, N5V 0A4 Tel: +1 519 663 9570 Email: sales@ioindustries.com