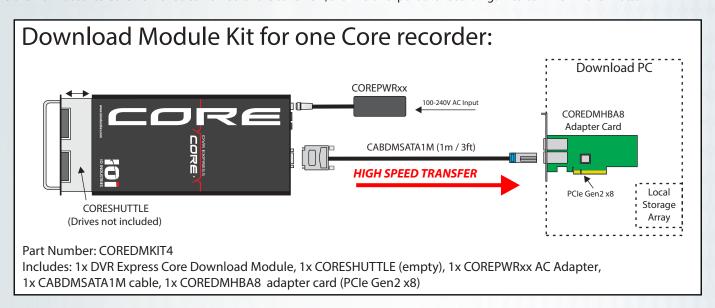

# **DOWNLOAD MODULE**

The Core Download Module allows high-speed access to recordings made with a DVR Express Core or Core 2 video recorder. In situations where the recorder is installed in a vehicle or aircraft, the Download Module allows the recordings to be reviewed in their native format at a separate location such as a ground station or processing lab.

After recording video with a Core or Core 2, transfer the removable drive shuttle to the Core Download Module. Then, use either IO Industries CoreView or Streams 7 software to review, archive or export the recordings into common file formats...

#### **Core Download Module**

Dimensions:  $320 \times 165 \times 50$  mm ( $12.6 \times 6.5 \times 2''$ ) Weight: Approx. 1.4 kg (3 lbs) Power: 14-34V DC, Approx. 14W

#### **COREDMHBA8**

Form Factor: Half Height Interface: 8-lane PCI Express 2.0 Supported OS: Windows XP/Vista/7/8.1/10 (32/64-bit) Linux: Ubuntu 14.04 LTS (32/64-bit)

Visit us at: www.ioindustries.com 15940 Robin's Hill Road London, Ontario, Canada, N5V 0A4 Tel: +1 519 663 9570 Email: sales@ioindustries.com