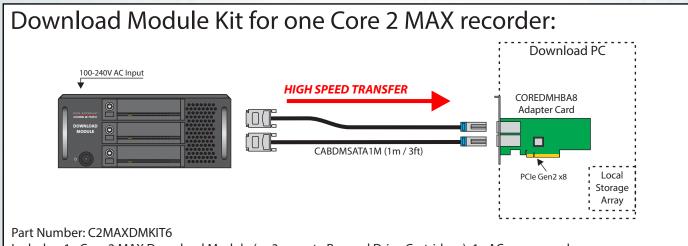

Includes: 1x Core 2 MAX Download Module (w. 3x empty Rugged Drive Cartridges), 1x AC power cord, 2x CABDMSATA1M cables, and 1x COREDMHBA8 adapter card (PCIe Gen2 x8)

Includes: 2x Core 2 MAX Download Module (w. 3x empty Rugged Drive Cartridges), 2x AC power cord, 4x CABDMSATA1M cables, and 1x COREDMHBA16 adapter card (PCIe Gen2 x8)