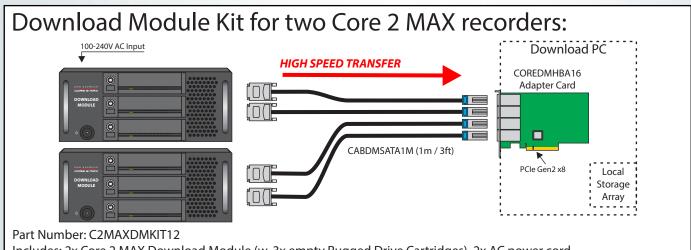

Includes: 1x Core 2 MAX Download Module (w. 3x empty Rugged Drive Cartridges), 1x AC power cord, 2x CABDMSATA1M cables, and 1x COREDMHBA8 adapter card (PCIe Gen2 x8)

Includes: 2x Core 2 MAX Download Module (w. 3x empty Rugged Drive Cartridges), 2x AC power cord, 4x CABDMSATA1M cables, and 1x COREDMHBA16 adapter card (PCIe Gen2 x8)